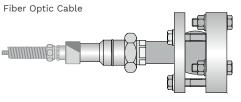

wrong

Scanner Head SKL

optical alignement device

Remove the Fiber Optic Cable from the Scanner Head SKL, replace it with the optical alignment device and fix it with the hand nut.

| Weight   | approx. 0.2 kg  |
|----------|-----------------|
| Material | stainless steel |