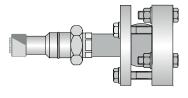

wrong

Scanner Head SKL

optical alignement device

Remove the Fiber Optic Cable from the Scanner Head SKL, replace it with the optical alignment device and fix it with the hand nut.

| Weight   | approx. 0.2 kg  |
|----------|-----------------|
| Material | stainless steel |